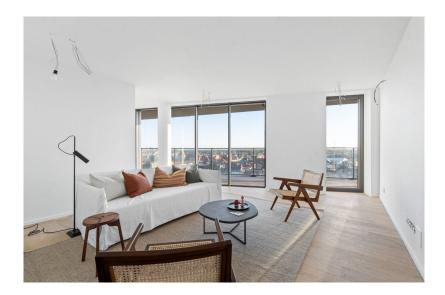

## Lake District - The Tower new construction apartment °77

140 m² | 3 slaapkamers | 3 badkamers Duinenwater 2, 8300 Knokke

€ 1.195.000

Newly built three-bedroom flat for sale in the coveted Lake District residence - The Tower.

Layout of the corner flat located on the 7th floor:

Spacious entrance hall with guest toilet. Living area with open plan kitchen, living space and dining area.

Practical storage room with connections for washing machine and tumble dryer. Master bedroom with ensuite bathroom. Two bedrooms each with ensuite bathroom. The entire living space and all bedrooms have access to the outside terrace, which surrounds the entire flat.

Magnificent views over Knokke-Heist.

Possibility to purchase a spacious and easily accessible car parking space and/or garage box.