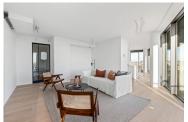

## Lake District - The Tower new construction apartment °77

140 m² | 3 slaapkamers | 3 badkamers Duinenwater 2, 8300 Knokke

€ 1.195.000

Newly built three-bedroom flat for sale in the coveted Lake District residence - The Tower.

Layout of the corner flat located on the 7th floor:

Spacious entrance hall with guest toilet. Living area with open plan kitchen, living space and dining area.

Practical storage room with connections for washing machine and tumble dryer. Master bedroom with ensuite bathroom. Two bedrooms each with ensuite bathroom. The entire living space and all bedrooms have access to the outside terrace, which surrounds the entire flat.