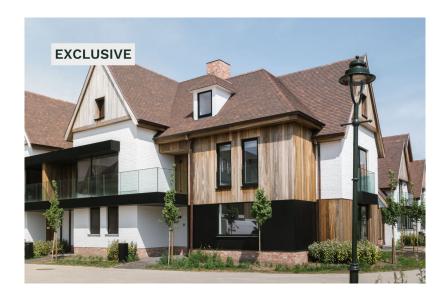

#### Zoute Schorre - New construction villa lot °67

400 m² | 4 slaapkamers | 4 badkamers Jan Devischstraat 61, 8300 Knokke

€ 1.595.000

 $\label{lem:beautiful new construction corner house with perfect orientation in the allotment "Zoute Schorre".$ 

Layout of the newly built house:

Entrance hall with guest toilet and checkroom. Large living room with access to the southwest facing garden, dining area and kitchen with adjacent practical storage room.

Second floor: landing with separate toilet, 4 luxurious bedrooms each with bath and/or shower room and terrace.

Second floor: large attic which can be converted into an extra bedroom.

Large underground garage with storage room and parking for approximately 3 cars.