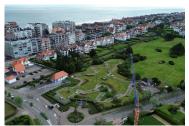

# Garage - Interparking Minigolf Zoute

0 m² |

Sparrendreef 103, 8300 Knokke

€ 166

Spacious garage box in parking Mini-Golf on floor -2.

Equipped with electricity and lighting. It is easy to maneuver in the parking lot. The parking lot is equipped with camera surveillance,

The box is completely locked.