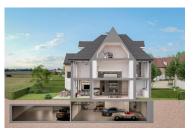

#### Layout:

Entrance hall with guest toilet and checkroom. Large living room with access to the south facing garden, dining area and kitchen with adjacent practical storage room.

Second floor: landing with separate toilet, 3 luxurious bedrooms each with bath and/or shower room and terrace.

Second floor: large attic which can be converted into an extra bedroom.

Large underground garage with storage room and parking for approximately 3 cars.