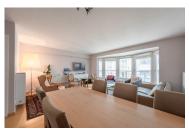

#### Layout of the apartment:

Spacious living room with dining area and open kitchen. Separate storage room and separate guest toilet. Second spacious storage room, currently used as an office space. Bedroom 1 with ensuite bathroom (bath, double sink, toilet) and terrace. Bedroom 2 opening onto the terrace. Separate bathroom with single sink and shower