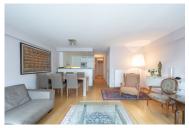

#### Layout of the apartment:

Spacious living room with dining area and open kitchen. Separate storage room and separate guest toilet. Second spacious storage room, currently used as an office space. Bedroom 1 with ensuite bathroom (bath, double sink, toilet) and terrace. Bedroom 2 opening onto the terrace. Separate bathroom with single sink and shower