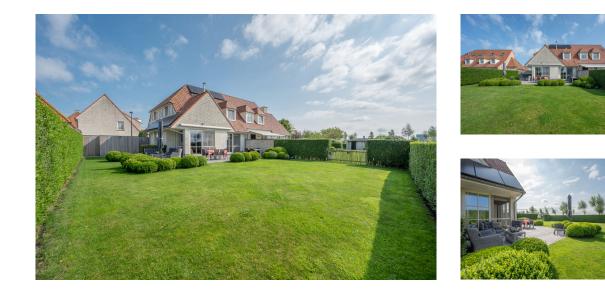

#### € 1.395.000

Spacious and bright semi-detached building with very pleasant garden located in Schildeken in Duinbergen.

Layout: Downstairs: Entrance with checkroom and guest toilet. Living room with fireplace, fully equipped kitchen (Miele appliances: induction, coffee machine, steamer, ...) and dining area, opening onto the south-facing terrace (electric awning available) and garden with open view. Large storage room with washer/dryer connection. Upstairs: Three large bedrooms. Bathroom with double sink, toilet and bath. Insulated attic.

Driveway for 2 cars with charging station. Solar panels with battery (3 kW). Rainwater tank 10,000L.

Garden shed and bike shed.

Visit warmly recommended!

Do you have questions or wish to schedule a visit? Please contact Gregory!