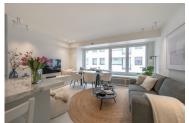

Layout of the apartment:

Entrance hall with checkroom and guest toilet. Living room with lounge and dining area. Fully equipped open kitchen. Bedrooms 1 and 2 with double bed and fitted wardrobes. Bedroom 3 with bunk beds and fitted wardrobe. Bathroom equipped with double sink, walk-in shower and toilet. Private basement in the residence.