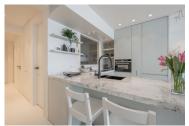

Layout of the apartment:

Entrance hall with checkroom and guest toilet. Living room with lounge and dining area. Fully equipped open kitchen. Bedrooms 1 and 2 with double bed and fitted wardrobes. Bedroom 3 with bunk beds and fitted wardrobe. Bathroom equipped with double sink, walk-in shower and toilet. Private basement in the residence.