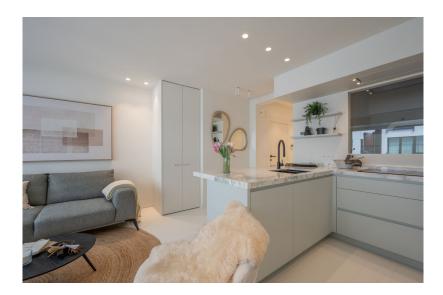

# Renovated apartment with 3 bedrooms and side sea view in the Zoute

79 m² | 3 slaapkamers | 1 badkamer Duindistelstraat 7, 8300 Knokke

€ 1.075.000

Fully renovated apartment with 3 bedrooms and side sea view, located in center Zoute near the Kustlaan.

Layout of the apartment:

Entrance hall with checkroom and guest toilet. Living room with lounge and dining area. Fully equipped open kitchen. Bedrooms 1 and 2 with double bed and fitted wardrobes. Bedroom 3 with bunk beds and fitted wardrobe. Bathroom equipped with double sink, walk-in shower and toilet. Private basement in the residence.