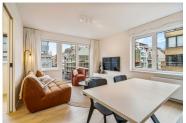

Layout of the flat:

Entrance hall with cloakroom and guest toilet. Separate storage room for washing machine and tumble dryer.

Open kitchen with island. Bright living room consisting of dining area and lounge. Bedroom 1 with adjoining shower room with double washbasin. Bedroom 2 with fold-out bunk bed. Private cellar. Contact Agence Pallen to schedule a visit.