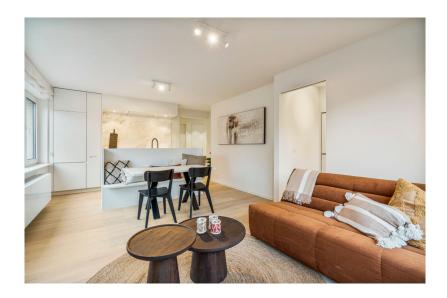

## Turnkey corner apartment in the center of Knokke

55 m² | 2 slaapkamers | 1 badkamer Leopoldlaan 70A, 8300 Knokke

€ 600.000

Turnkey and bright corner flat located in the centre of Knokke between Lippenslaan and Rubensplein.

Layout of the flat:

Entrance hall with cloakroom and guest toilet. Separate storage room for washing machine and tumble dryer.

Open kitchen with island. Bright living room consisting of dining area and lounge. Bedroom 1 with adjoining shower room with double washbasin. Bedroom 2 with fold-out bunk bed. Private cellar. Contact Agence Pallen to schedule a visit.