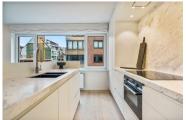

Layout of the flat:

Entrance hall with cloakroom and guest toilet. Separate storage room for washing machine and tumble dryer.

Open kitchen with island. Bright living room consisting of dining area and lounge. Bedroom 1 with adjoining shower room with double washbasin. Bedroom 2 with fold-out bunk bed. Private cellar. Contact Agence Pallen to schedule a visit.