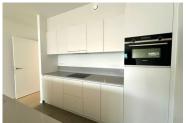

Layout of the apartment on the 2nd floor:

Entrance hall with checkroom and guest toilet. Living room with large windows, adjacent south facing terrace.

Fully equipped open kitchen. Master bedroom with en-suite bathroom (bathtub, shower and double sink). Second bedroom with attached bathroom (walk-in shower and sink). Both bedrooms are equipped with a closet.