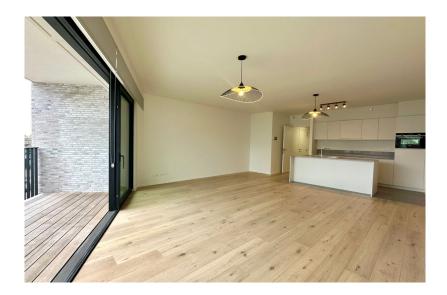

### Lake District Lake Garden - new construction apartment °21

100 m² | 2 slaapkamers | 2 badkamers Duinenwater 14, 8300 Knokke

€ 1.500

Bright two-bedroom apartment with south facing terrace, an ideal combination of modern luxury and comfort.

Layout of the apartment on the 2nd floor:

Entrance hall with checkroom and guest toilet. Living room with large windows, adjacent south facing terrace.

Fully equipped open kitchen. Master bedroom with en-suite bathroom (bathtub, shower and double sink). Second bedroom with attached bathroom (walk-in shower and sink). Both bedrooms are equipped with a closet.