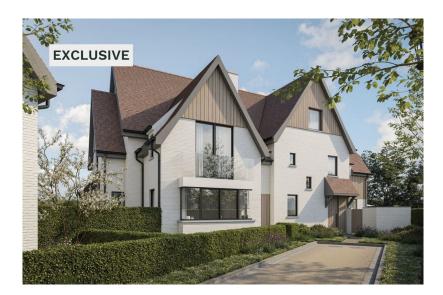

#### Zoute Schorre - New construction villa lot °31

214 m² | 2 slaapkamers | 2 badkamers

Jan Devischstraat 61, 8300 Knokke

€ 1.150.000

Beautiful new construction villa with perfect orientation in the allotment "Zoute Schorre".

#### Layout:

Entrance hall with guest toilet and checkroom. Large living room with access to the south facing garden, dining area and kitchen with adjacent practical storage room.

Second floor: landing with separate toilet, 2 luxurious bedrooms each with bath and/or shower room and terrace.

Second floor: large attic which can be converted into an extra bedroom.

Large underground garage with storage room and parking for approximately 2 cars.